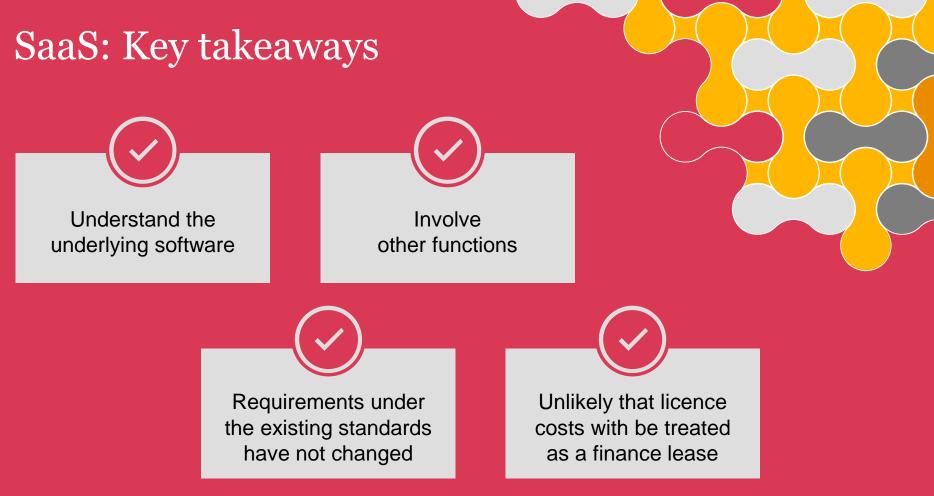

# Accounting for Software as a Service (SaaS) arrangements

#### The Treasury guidance: February 2022

"Accounting guide for public sector entities"