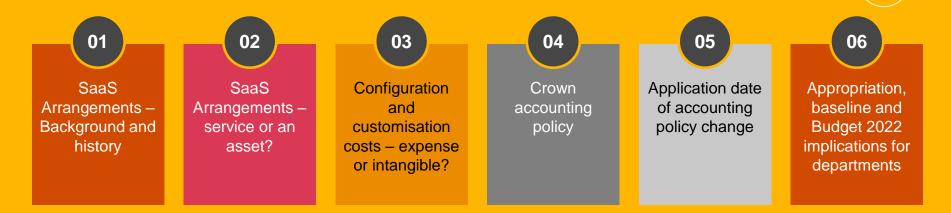

# Accounting for Software as a Service (SaaS) arrangements

#### The Treasury guidance: February 2022

"Accounting guide for public sector entities"