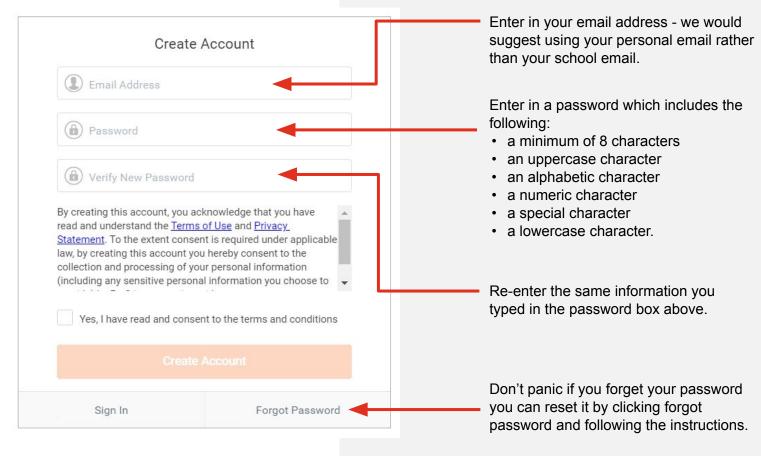

niversity, a mentor and an opportunity to apply for a paid Summer Internship. They are:

- The PwC Scholarship to support students who are facing financial and personal hardship restricting their ability to enter tertiary education
- Mā te huruhuru ka rere te manu Scholarship to support talented young Māori students The name of this scholarship means to 'Adorn the bird with feathers so it can fly, If we give the bird what it needs then it will thrive.'

The PwC Scholarship >

Mā te huruhuru ka rere te manu Scholarship

# Apply through workday



Applications are made through a system named Workday.
Click on the 'apply' button which can be found at the top or bottom of the page in an orange box.



## Create a Workday account





### When you click on create account the below will appear







Application - personal information



Please note the scholarship you are applying for can be found at the top every page.

A progress bar to let you know where you are in our application process.

To simplify your job application, consider uploading your CV. Information from your CV will populate automatically into our online form.

You can still edit all information that is auto populated and should review it for accuracy.

It's important to note, that in a few stages time, you will be able to upload supporting documentation that may be needed for the scholarship you've applied for e.g. cover letters, education documentation (transcripts).

We recommend having these documents easily available before starting your application.

Click next to continue.







example@gmail.com

Your