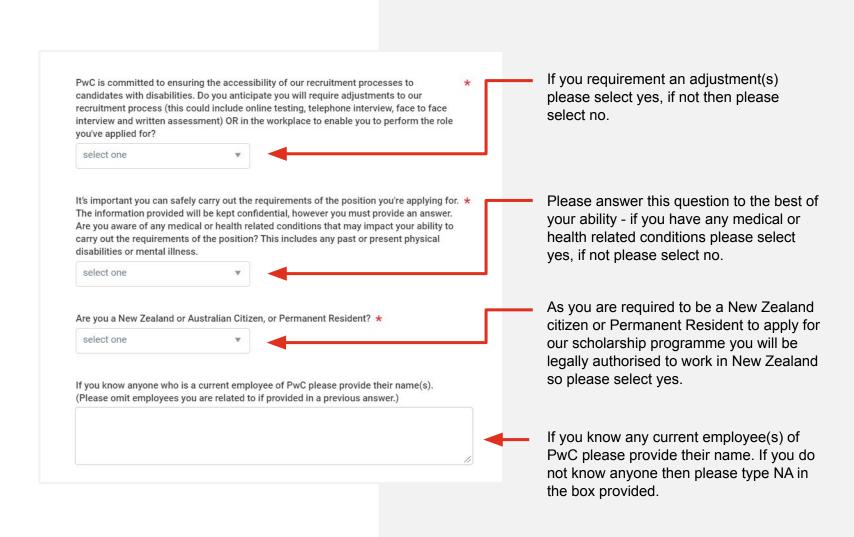

# Application - standard questions

| Are you legally authorise located?           | ed to work in the country / territor                                                    | y in which this position is                                   |                                                                                                                                                   |
|----------------------------------------------|-----------------------------------------------------------------------------------------|---------------------------------------------------------------|---------------------------------------------------------------------------------------------------------------------------------------------------|
| select one                                   | ×                                                                                       |                                                               | <ul> <li>As you are required to be a New Zealand<br/>citizen or Permanent Resident to apply<br/>for our scholarship programme you will</li> </ul> |
|                                              | n the future, need PwC to sponsor<br>the country / territory in which this              | r your visa or work authorisation 🔸<br>s position is located? | be legally authorised to work in New Zealand so please select yes.                                                                                |
| select one                                   | •                                                                                       |                                                               | New Zealand 30 please select yes.                                                                                                                 |
|                                              | nterviewed, received an offer, or b<br>es, please provide firm name, estin<br>dication. |                                                               | As you are required to be a New Zealand citizen or Permanent Resident you will not require sponsorship please select no                           |
|                                              |                                                                                         | <i>n</i>                                                      | If you have not applied, interviewed,<br>received an offer, or been employed with<br>PwC or predecessor firms, please enter<br>NA in this box.    |
| Are you currently working contractor to PwC? | ng, or have you worked, as third pa                                                     | rty labor or an independent *                                 |                                                                                                                                                   |
| select one                                   | •                                                                                       |                                                               | If you are not currently working, or have<br>worked, as a third party labour or an<br>independent contractor to PwC please<br>select no.          |