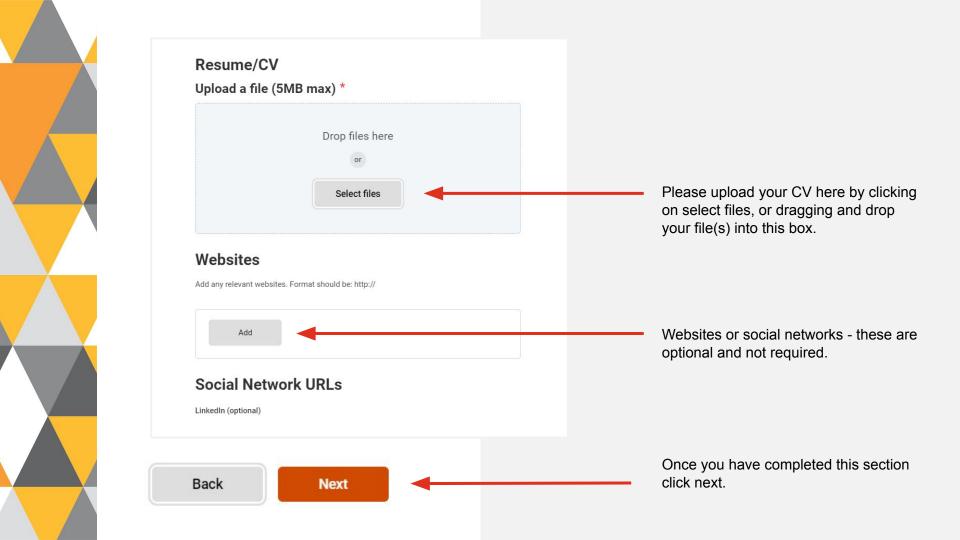

To simplify your job application, consider uploading your CV. Information from your CV will populate automatically into our online form.

You can still edit all information that is auto populated and should review it for accuracy.

It's important to note, that in a few stages time, you will be able to upload supporting documentation that may be needed for the scholarship you've applied for e.g. cover letters, education documentation (transcripts).

We recommend having these documents easily available before starting your application.

Click next to continue.

example@gmail.com

Your email address will be pre populated as you have created an account with us.