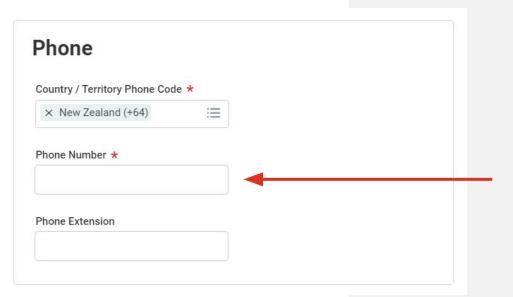

Please enter a contact number - if possible we recommend entering a personal cell phone or home phone number.

Application your experience and skills

Here you have the opportunity to add in your work experience, education, skills and Languages. Click on add to enter in any of the above.