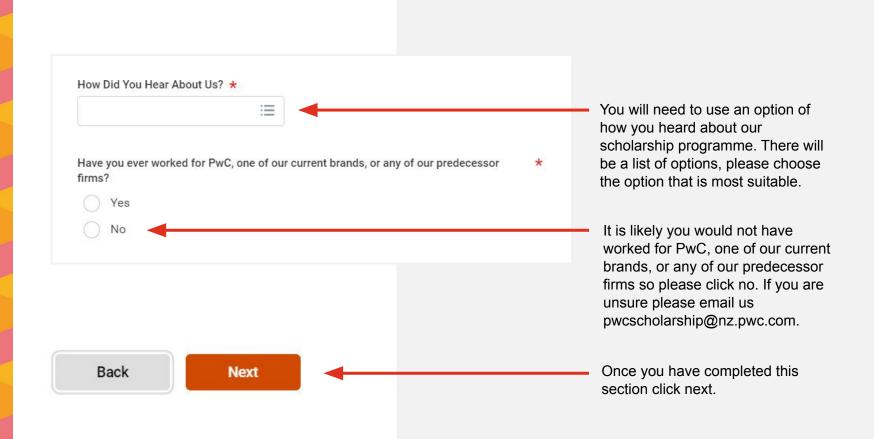

# Application - standard questions

| Are you legally authorise located?           | ed to work in the country / territor                                                    | y in which this position is                                   |                                                                                                                                                   |
|----------------------------------------------|-----------------------------------------------------------------------------------------|---------------------------------------------------------------|---------------------------------------------------------------------------------------------------------------------------------------------------|
| select one                                   | ×                                                                                       |                                                               | <ul> <li>As you are required to be a New Zealand<br/>citizen or Permanent Resident to apply<br/>for our scholarship programme you will</li> </ul> |
|                                              | n the future, need PwC to sponsor<br>the country / territory in which this              | r your visa or work authorisation 🔸<br>s position is located? | be legally authorised to work in New Zealand so please select yes.                                                                                |
| select one                                   | •                                                                                       |                                                               | New Zealand 30 please select yes.                                                                                                                 |
|                                              | nterviewed, received an offer, or b<br>es, please provide firm name, estin<br>dication. |                                                               | As you are required to be a New Zealand citizen or Permanent Resident you will not require sponsorship please select no                           |
|                                              |                                                                                         | <i>n</i>                                                      | If you have not applied, interviewed,<br>received an offer, or been employed with<br>PwC or predecessor firms, please enter<br>NA in this box.    |
| Are you currently working contractor to PwC? | ng, or have you worked, as third pa                                                     | rty labor or an independent *                                 |                                                                                                                                                   |
| select one                                   | •                                                                                       |                                                               | If you are not currently working, or have<br>worked, as a third party labour or an<br>independent contractor to PwC please<br>select no.          |