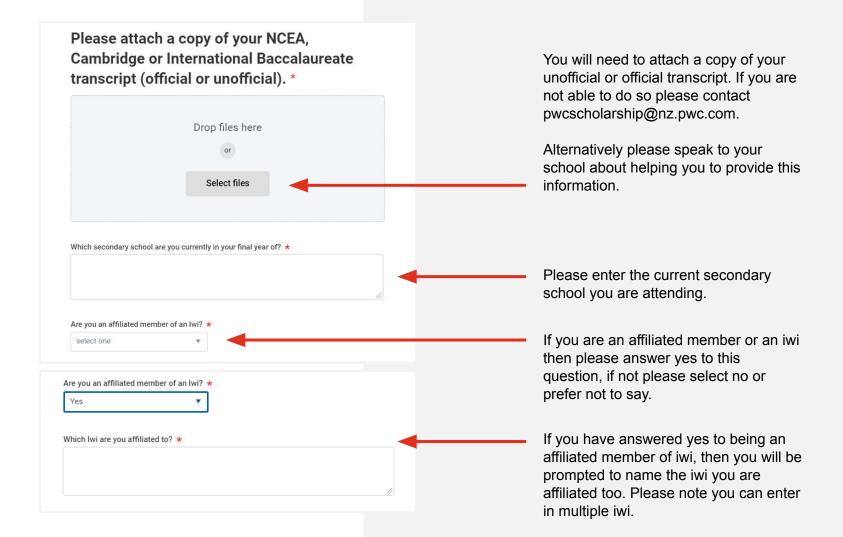

It's important to note, that in a few stages time, you will be able to upload supporting documentation that may be needed for the scholarship you've applied for e.g. cover letters, education documentation (transcripts).