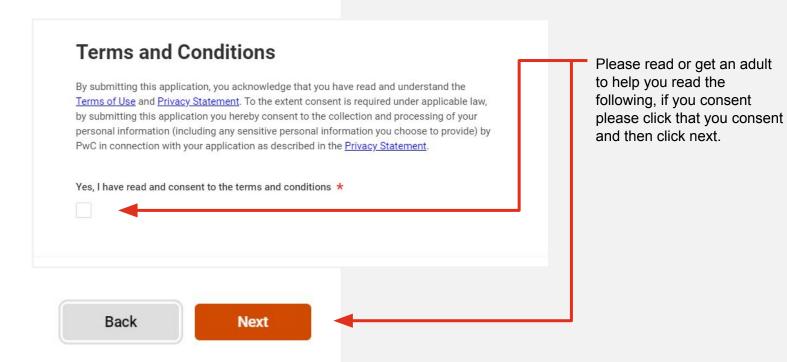

|

| select one               | ▼ |
|--------------------------|---|
| Citizenship Status       |   |
|                          | ≔ |
| Primary Nationality      |   |
| select one               | • |
| Additional Nationalities |   |
|                          | ≔ |
| Disability               |   |
|                          |   |

### The following questions are optional to answer





## Final review





Final review of the information you have provided, should you need to edit any information then click on the back to be able to do this.

If you are happy with all the information you have provided then click on the submit button.



Congratulations! You have successfully submitted your scholarship application. You will receive a notification email from the scholarship team within 12 hours of your application. If you have not received an email within 24 hours of your application, please email us at <a href="mailto:pwcscholarship@nz.pwc.com">pwcscholarship@nz.pwc.com</a>.

If you have any questions, contact us at pwcscholarship@nz.pwc.com