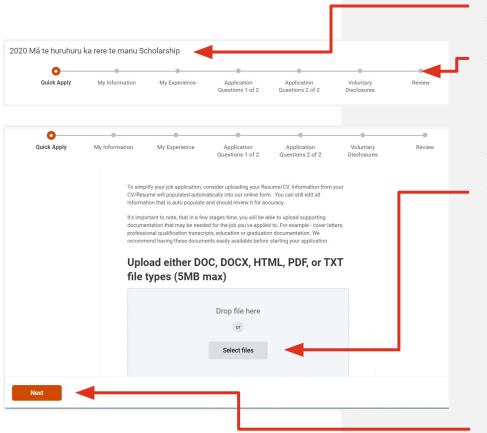

### When you click on create account the below will appear

Application - personal information

Please note the scholarship you are applying for can be found at the top every page.

A progress bar to let you know where you are in our application process.

To simplify your job application, consider uploading your CV. Information from your CV will populate automatically into our online form.

You can still edit all information that is auto populated and should review it for accuracy.

It's important to note, that in a few stages time, you will be able to upload supporting documentation that may be needed for the scholarship you've applied for e.g. cover letters, education documentation (transcripts).

We recommend having these documents easily available before starting your application.

Click next to continue.

example@gmail.com

Your email address will be pre populated as you have created an account with us.