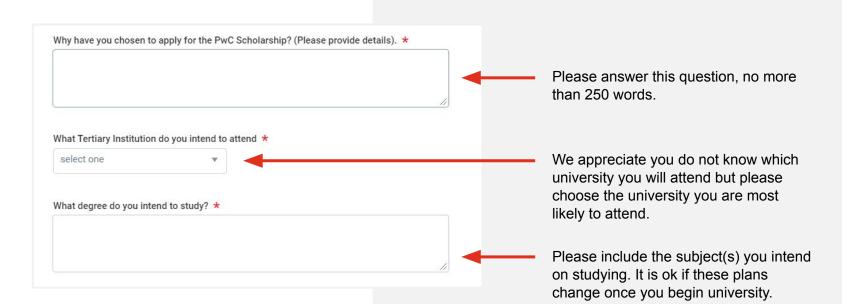

Please answer the following questions, no more than 250 words per question.

| Please list any of your leadership roles and/or achievements eg. Prefect, Youth Leader, School Awards, Sports Awards.                                                                               | *                                                                                                                                          |
|-----------------------------------------------------------------------------------------------------------------------------------------------------------------------------------------------------|--------------------------------------------------------------------------------------------------------------------------------------------|
|                                                                                                                                                                                                     | <i>h</i>                                                                                                                                   |
| This year, all PwC scholarship interviews will be conducted virtually. Do you have access to a laptop or device and a WiFi connection? If not, don't worry! We'll work with you to find a solution. |                                                                                                                                            |
| select one                                                                                                                                                                                          |                                                                                                                                            |
| If you have personal and/or financial hardship, please take this opportunity to provide details. (If not relevant, please enter N/A)                                                                | *                                                                                                                                          |
|                                                                                                                                                                                                     | Our PwC scholarships are intended for those facing personal and/or financial hardship.  Please use this to explain your current situation. |
| Please provide any additional information you feel the PwC recruitment team should be aware of eg. Other scholarships you would like to be considered for.                                          |                                                                                                                                            |
|                                                                                                                                                                                                     | Please provide any further information you would like the recruitment team to be aware of e.g any other scholarships you have won.         |