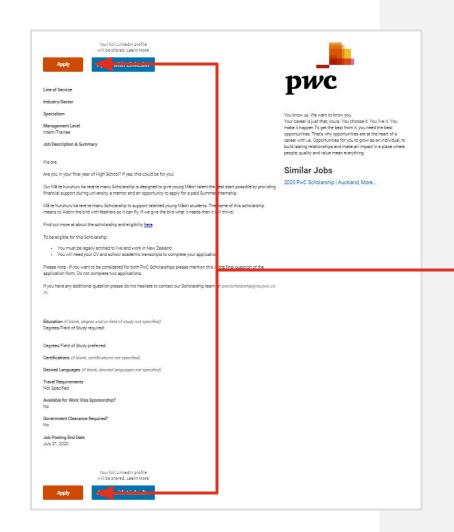

To apply for 'The PwC Scholarship' click on this option on our website.

To apply for the 'Mā te huruhuru ka rere te manu Scholarship' click on this option on our website.

We have two categories of School Scholarships to help give young Kiwi talent the best start possible by providing financial support during university, a mentor and an opportunity to apply for a paid Summer Internship. They are:

- The PwC Scholarship to support students who are facing financial and personal hardship restricting their ability to enter tertiary education
- Mā te huruhuru ka rere te manu Scholarship to support talented young Māori students The name of this scholarship means to 'Adorn the bird with feathers so it can fly, If we give the bird what it needs then it will thrive.'

The PwC Scholarship >

Mā te huruhuru ka rere te manu Scholarship

# Apply through workday

Applications are made through a system named Workday.
Click on the 'apply' button which can be found at the top or bottom of the page in an orange box.