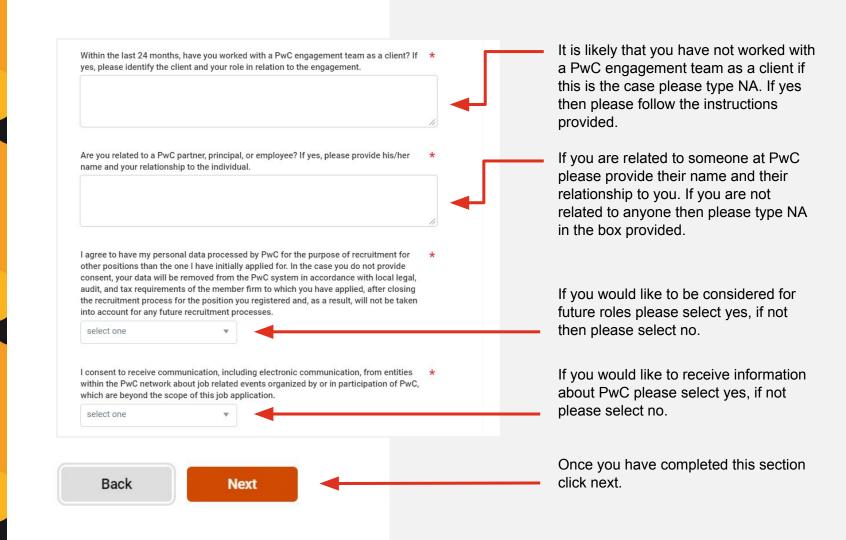

# Application - standard questions

| Are you legally authorise located?           | ed to work in the country / territor                                                    | y in which this position is                                   |                                                                                                                                                   |
|----------------------------------------------|-----------------------------------------------------------------------------------------|---------------------------------------------------------------|---------------------------------------------------------------------------------------------------------------------------------------------------|
| select one                                   | ×                                                                                       |                                                               | <ul> <li>As you are required to be a New Zealand<br/>citizen or Permanent Resident to apply<br/>for our scholarship programme you will</li> </ul> |
|                                              | n the future, need PwC to sponsor<br>the country / territory in which this              | r your visa or work authorisation 🔸<br>s position is located? | be legally authorised to work in New Zealand so please select yes.                                                                                |
| select one                                   | •                                                                                       |                                                               | New Zealand 30 please select yes.                                                                                                                 |
|                                              | nterviewed, received an offer, or b<br>es, please provide firm name, estin<br>dication. |                                                               | As you are required to be a New Zealand citizen or Permanent Resident you will not require sponsorship please select no                           |
|                                              |                                                                                         | <i>n</i>                                                      | If you have not applied, interviewed,<br>received an offer, or been employed with<br>PwC or predecessor firms, please enter<br>NA in this box.    |
| Are you currently working contractor to PwC? | ng, or have you worked, as third pa                                                     | rty labor or an independent *                                 |                                                                                                                                                   |
| select one                                   | •                                                                                       |                                                               | If you are not currently working, or have<br>worked, as a third party labour or an<br>independent contractor to PwC please<br>select no.          |