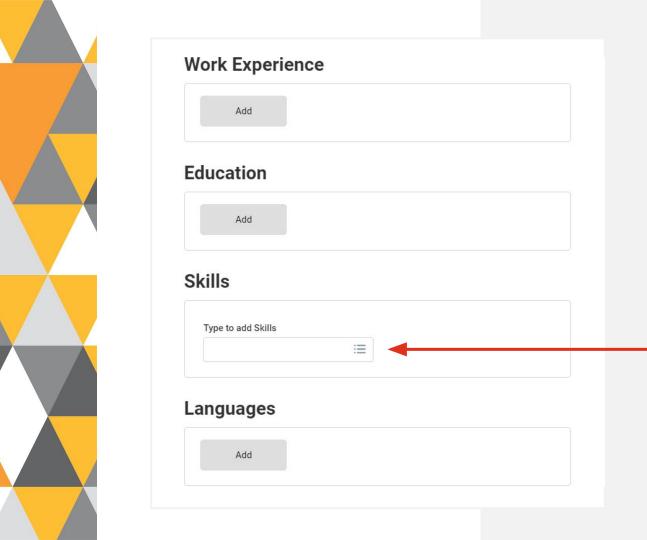

Please enter a contact number - if possible we recommend entering a personal cell phone or home phone number.

Application your experience and skills

Here you have the opportunity to add in your work experience, education, skills and Languages. Click on add to enter in any of the above.

In the skills section you will need to type your skills out e.g. leadership, team work etc.