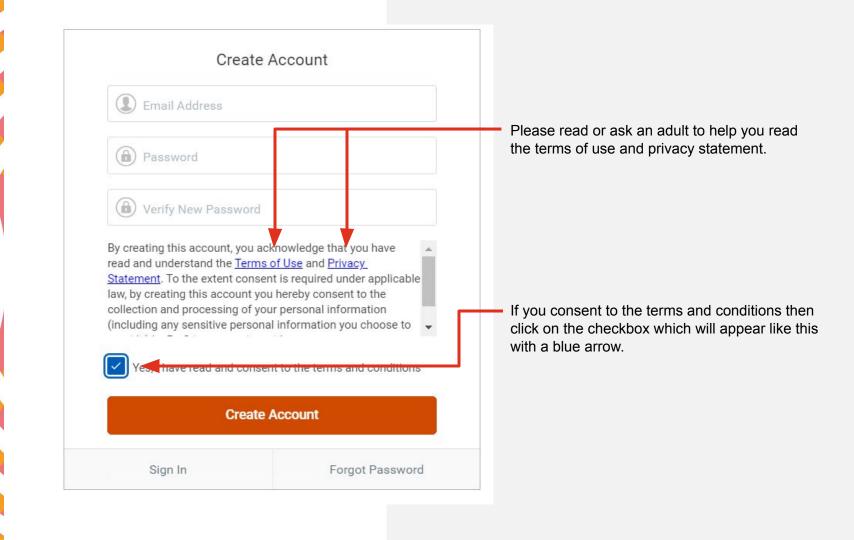

## Create a Workday account

### When you click on create account the below will appear

Application - personal information

Please note the scholarship you are applying for can be found at the top every page.

A progress bar to let you know where you are in our application process.