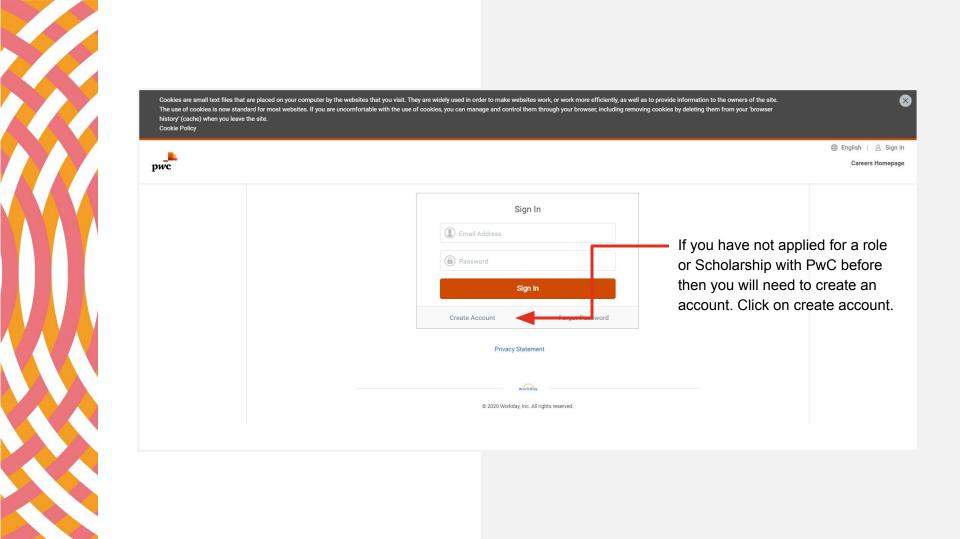

the best start possible by providing financial support during university, a mentor and an opportunity to apply for a paid Summer Internship. They are:

- The PwC Scholarship to support students who are facing financial and personal hardship restricting their ability to enter tertiary education
- Mā te huruhuru ka rere te manu Scholarship to support talented young Māori students The name of this scholarship means to 'Adorn the bird with feathers so it can fly, If we give the bird what it needs then it will thrive.'

The PwC Scholarship >

Mā te huruhuru ka rere te manu Scholarship

# Apply through workday



Applications are made through a system named Workday.
Click on the 'apply' button which can be found at the top or bottom of the page in an orange box.



## Create a Workday account





### When you click on create account the below will appear







Application - personal information



Please note the scholarship you are applying for can be found at the top every page.

A progress bar to let you know where you are in our application process.

To simplify your job application, consider uploading your CV. Information from your CV will populate automatically into our online form.

You can still edit all information that is auto populated and should review it for accuracy.

It's important to note, that in a few stages time, you will be able to upload supporting documentation that may be needed for the scholarship you've applied for e.g. cover letters, education documentation (transcripts).

We recommend having these documents easily available before starting your appli