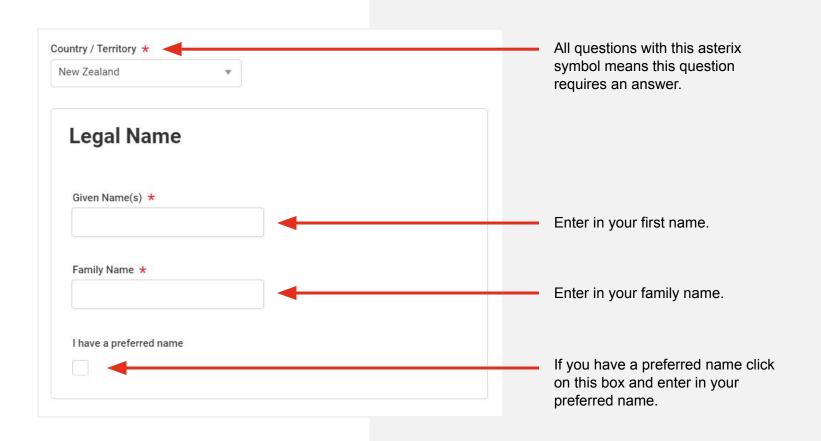

Please enter a contact number - if possible we recommend entering a personal cell phone or home phone number.

Application your experience and skills

Here you have the opportunity to add in your work experience, education, skills and Languages. Click on add to enter in any of the above.