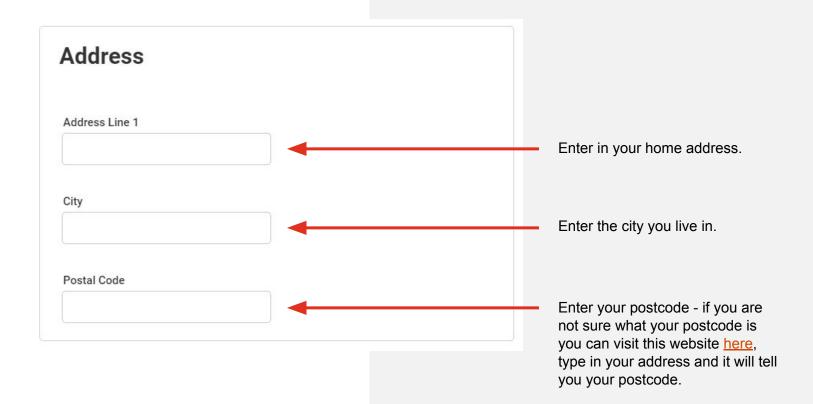

Please enter a contact number - if possible we recommend entering a personal cell phone or home phone number.

Application your experience and skills

Here you have the opportunity to add in your work experience, education, skills and Languages. Click on add to enter in any of the above.