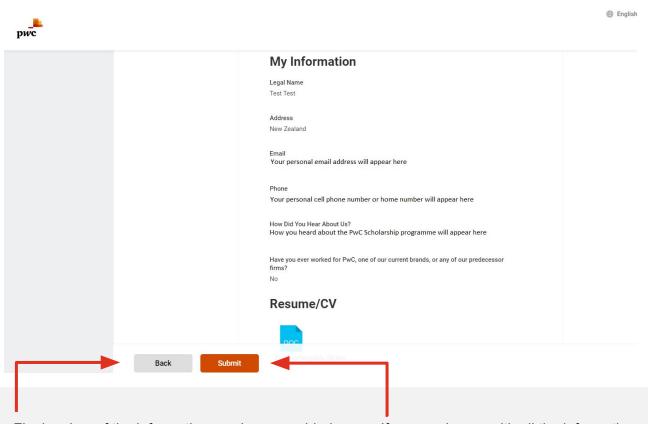

## Final review

Final review of the information you have provided, should you need to edit any information then click on the back to be able to do this.

If you are happy with all the information you have provided then click on the submit button.