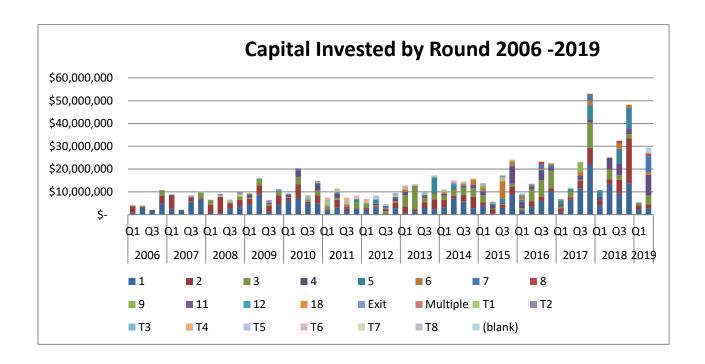

| Q4 | Dec-06 Anzode                    | Palmerston North | Materials                       | 2 | Start-Up  | \$250-\$500k  |
| 2006 | Q4 | Dec-06 IQ Ideas                  | Auckland         | Consumer Durables & Apparel     | 1 | Start-Up  | \$0-\$250k    |
| 2006 | Q4 | Dec-06 Phitek                    | Auckland         | Technology Hardware & Equipment | 3 | Expansion | \$1.5m-\$2.5m |
|      |    | Simtics Ltd (formerly Go Virtual |                  |                                 |   |           |               |
| 2006 | Q4 | Dec-06 Medical)                  | Auckland         | Software & Services             | 2 | Start-Up  | \$1m-\$1.5m   |
| 2006 | Q4 | Dec-06 Triplejump Ltd            | Auckland         | Commercial Services             | 1 | Start-Up  | \$750k-\$1m   |