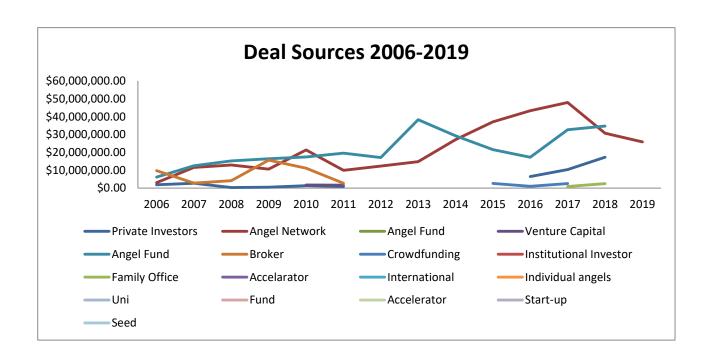

Dec-06 Anzode                    | Palmerston North | Materials                       | 2 | Start-Up  | \$250-\$500k  |
| 2006 | Q4 | Dec-06 IQ Ideas                  | Auckland         | Consumer Durables & Apparel     | 1 | Start-Up  | \$0-\$250k    |
| 2006 | Q4 | Dec-06 Phitek                    | Auckland         | Technology Hardware & Equipment | 3 | Expansion | \$1.5m-\$2.5m |
|      |    | Simtics Ltd (formerly Go Virtual |                  |                                 |   |           |               |
| 2006 | Q4 | Dec-06 Medical)                  | Auckland         | Software & Services             | 2 | Start-Up  | \$1m-\$1.5m   |
| 2006 | Q4 | Dec-06 Triplejump Ltd            | Auckland         | Commercial Services             | 1 | Start-Up  | \$750k-\$1m   |