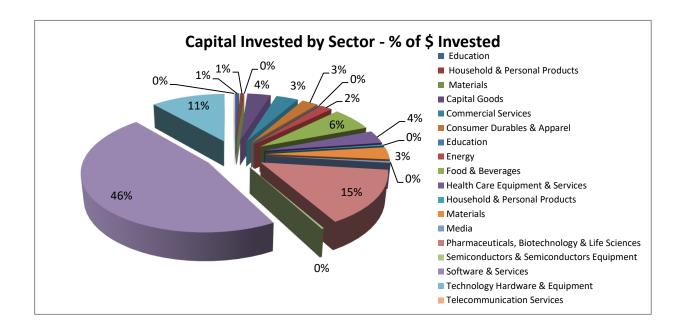

| Dec-06 Anzode                    | Palmerston North | Materials                       | 2 | Start-Up  | \$250-\$500k  |
| 2006 | Q4 | Dec-06 IQ Ideas                  | Auckland         | Consumer Durables & Apparel     | 1 | Start-Up  | \$0-\$250k    |
| 2006 | Q4 | Dec-06 Phitek                    | Auckland         | Technology Hardware & Equipment | 3 | Expansion | \$1.5m-\$2.5m |
|      |    | Simtics Ltd (formerly Go Virtual |                  |                                 |   |           |               |
| 2006 | Q4 | Dec-06 Medical)                  | Auckland         | Software & Services             | 2 | Start-Up  | \$1m-\$1.5m   |
| 2006 | Q4 | Dec-06 Triplejump Ltd            | Auckland         | Commercial Services             | 1 | Start-Up  | \$750k-\$1m   |