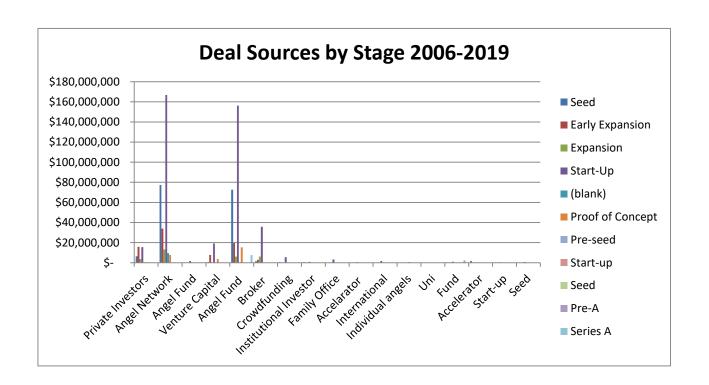

ec-06 Anzode                    | Palmerston North | Materials                       | 2 | Start-Up  | \$250-\$500k  |
| 2006 | Q4 | Dec-06 IQ Ideas                  | Auckland         | Consumer Durables & Apparel     | 1 | Start-Up  | \$0-\$250k    |
| 2006 | Q4 | Dec-06 Phitek                    | Auckland         | Technology Hardware & Equipment | 3 | Expansion | \$1.5m-\$2.5m |
|      |    | Simtics Ltd (formerly Go Virtual |                  |                                 |   |           |               |
| 2006 | Q4 | Dec-06 Medical)                  | Auckland         | Software & Services             | 2 | Start-Up  | \$1m-\$1.5m   |
| 2006 | Q4 | Dec-06 Triplejump Ltd            | Auckland         | Commercial Services             | 1 | Start-Up  | \$750k-\$1m   |