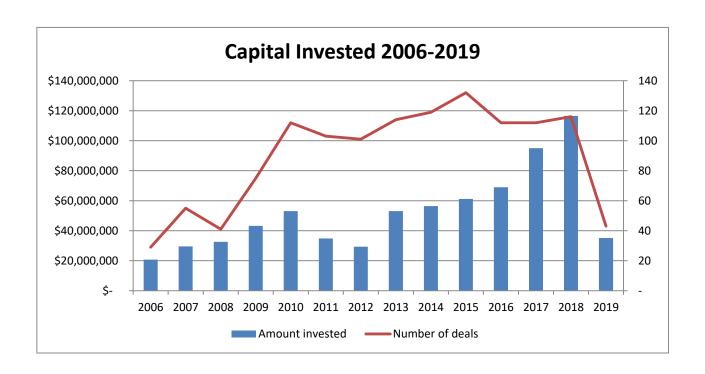

6 | Q4 | Dec-06 Anzode                    | Palmerston North | Materials                       | 2 | Start-Up  | \$250-\$500k  |
| 2006 | Q4 | Dec-06 IQ Ideas                  | Auckland         | Consumer Durables & Apparel     | 1 | Start-Up  | \$0-\$250k    |
| 2006 | Q4 | Dec-06 Phitek                    | Auckland         | Technology Hardware & Equipment | 3 | Expansion | \$1.5m-\$2.5m |
|      |    | Simtics Ltd (formerly Go Virtual |                  |                                 |   |           |               |
| 2006 | Q4 | Dec-06 Medical)                  | Auckland         | Software & Services             | 2 | Start-Up  | \$1m-\$1.5m   |
| 2006 | Q4 | Dec-06 Triplejump Ltd            | Auckland         | Commercial Services             | 1 | Start-Up  | \$750k-\$1m   |